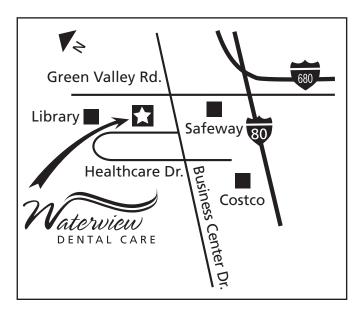

# Cosmetic & Family Dentistry

5030 Business Center Drive Suite #130 • Fairfield, CA 94534 • (707) 864-3535 www.waterviewdentalcare.com

## From Green Valley:

- Take Green Valley Road.
- Take RIGHT on Business Center Drive.
- Take 1st RIGHT to enter Green Valley Executive Center (5030) on your right.
- Waterview Dental Care is in Suite#130 on Ground Floor.

#### From Cordelia:

- Take Green Valley Road
- Take LEFT on Business Center Drive.
- Take 1st RIGHT to enter Green Valley Executive Center (5030) on your right.
- Waterview Dental Care is in Suite #130 on Ground Floor.

### From Fairfield:

- Take I-80 West.
- Take Exit Green Valley Road (towards Costco).
- Take LEFT on 1st Stop Sign to enter Business Center Drive.
- Go STRAIGHT after crossing Lights (Green Valley Road).
- Take 1st RIGHT to enter Green Valley Executive Center (5030) on your right.
- Waterview Dental Care is in Suite #130 on Ground Floor.

## From Hiddenbrook/Vallejo:

- Take I-80 East.
- Take Exit Green Valley Road.
- Take LEFT on 1st Stop Sign, go over the bridge (becomes Green Valley Road)
- Take LEFT on Business Center Drive.
- Take 1st RIGHT to enter Green Valley Executive Center (5030) on your right.
- Waterview Dental Care is in Suite #130 on Ground Floor.